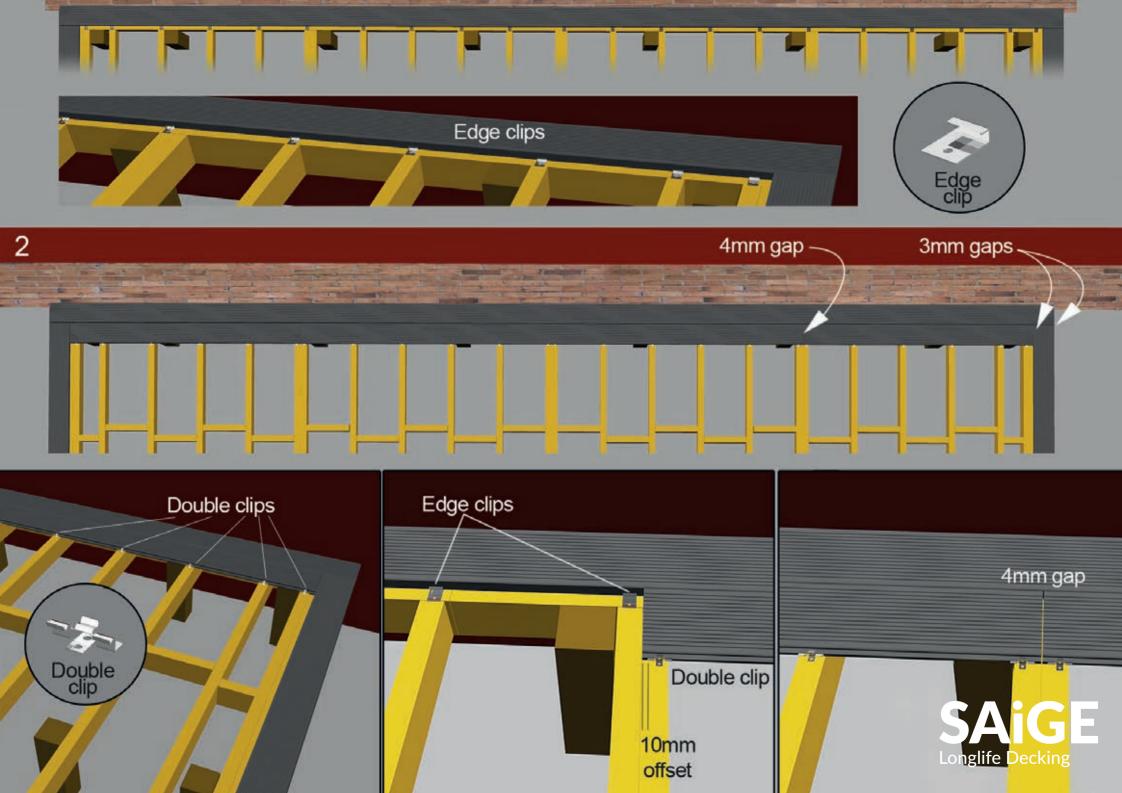

## Row 4

3mm clearance

| lotes |      |  |  |
|-------|------|--|--|
|       |      |  |  |
|       |      |  |  |
|       |      |  |  |
|       |      |  |  |
|       |      |  |  |
|       | <br> |  |  |
|       |      |  |  |
|       |      |  |  |
|       |      |  |  |
|       |      |  |  |
|       |      |  |  |
|       |      |  |  |
|       |      |  |  |