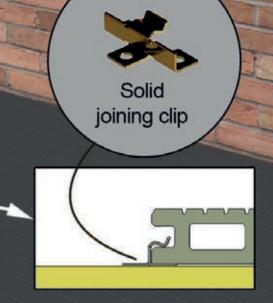

Saige decking construction featuring step and border

> Hollow strip infill

> > Solid strip border

100mm airflow must be allowed on at least 2 sides of the decking

Frame

15mm away from wall