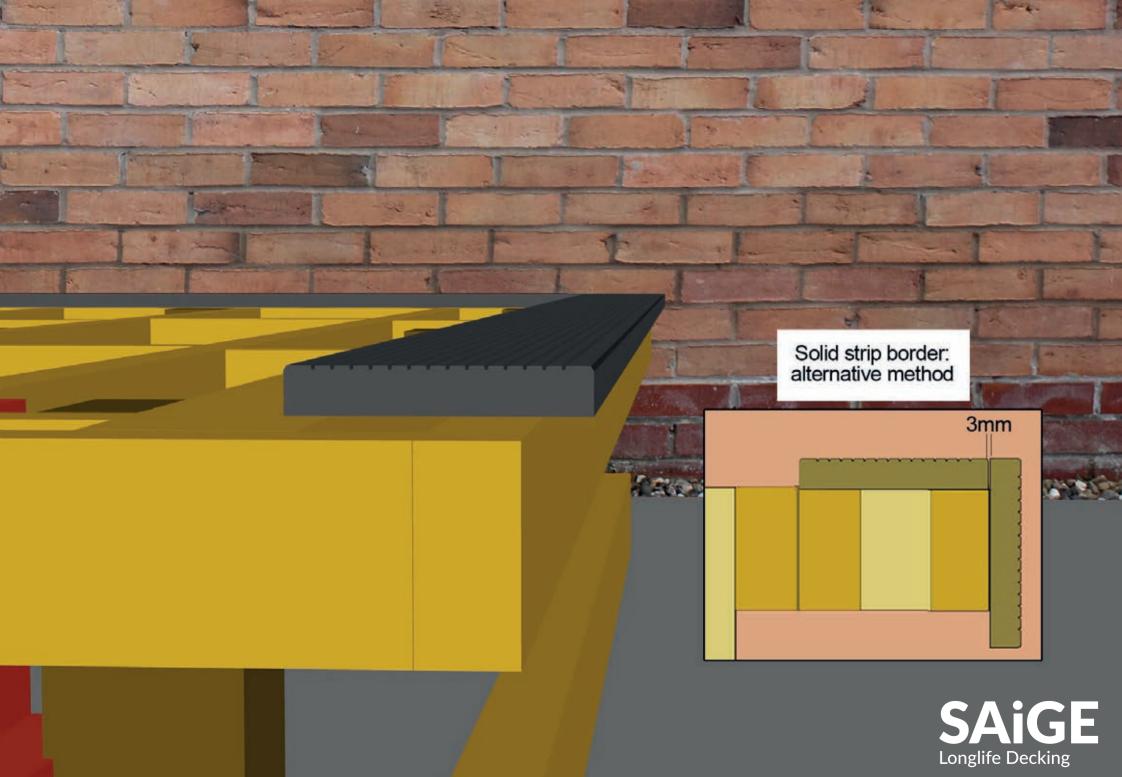

Saige decking construction featuring step and border

> Hollow strip infill

> > Solid strip border

100mm airflow must be allowed on at least 2 sides of the decking

Frame

15mm away from wall