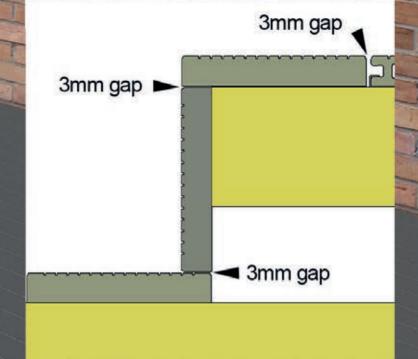

## Row 4

3mm clearance

| lotes |      |  |  |
|-------|------|--|--|
|       |      |  |  |
|       |      |  |  |
|       |      |  |  |
|       |      |  |  |
|       |      |  |  |
|       | <br> |  |  |
|       |      |  |  |
|       |      |  |  |
|       |      |  |  |
|       |      |  |  |
|       |      |  |  |
|       |      |  |  |
|       |      |  |  |