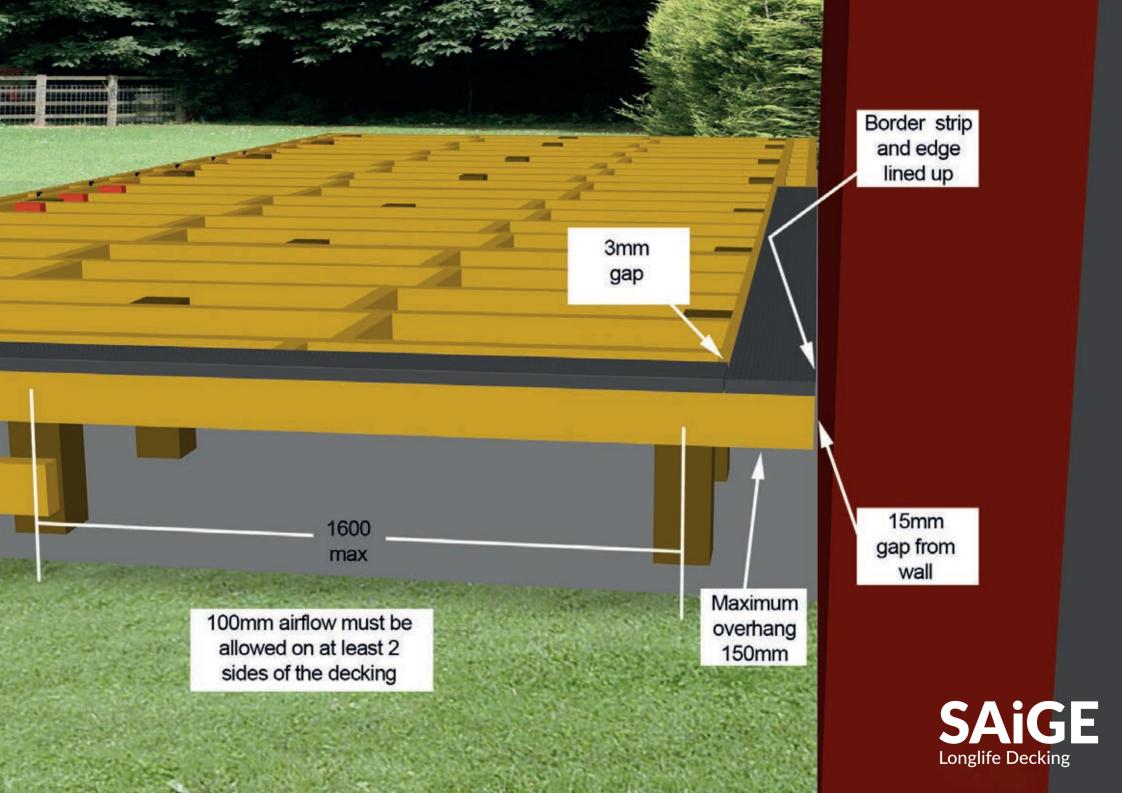

Saige decking construction featuring step and border

> Hollow strip infill

> > Solid strip border

100mm airflow must be allowed on at least 2 sides of the decking

Frame

15mm away from wall