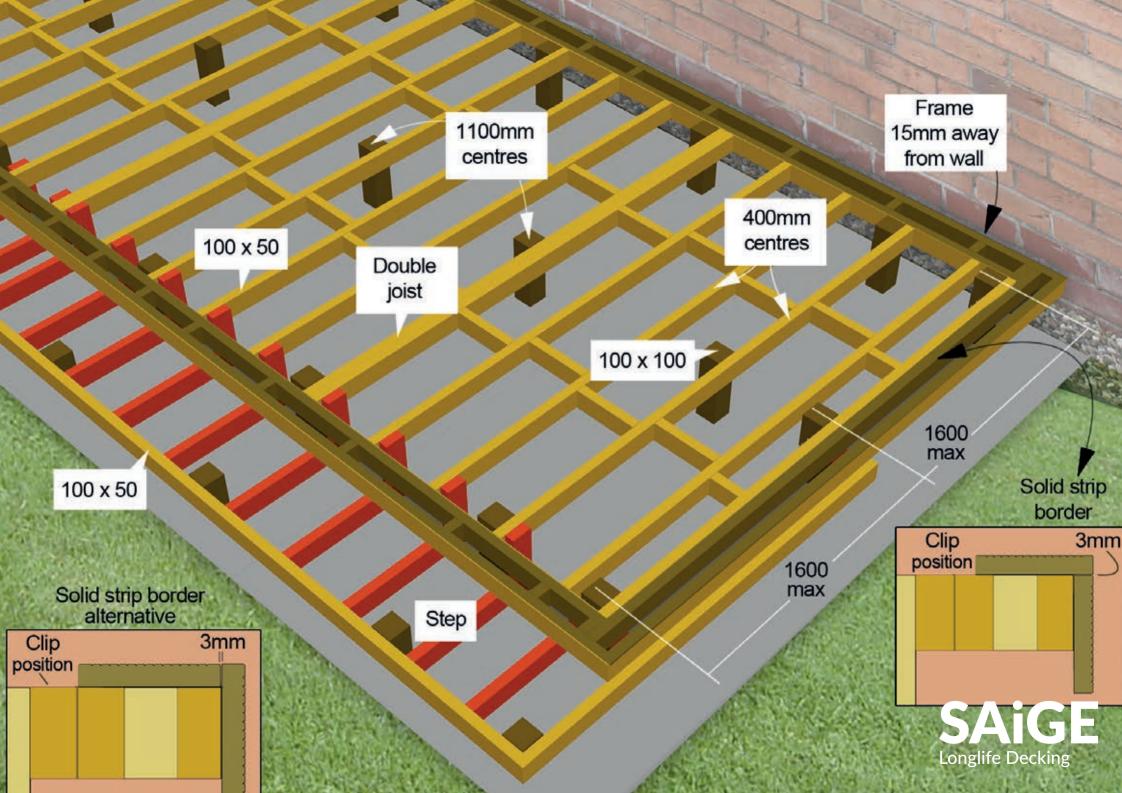

Saige decking construction featuring step and border

> Hollow strip infill

> > Solid strip border

100mm airflow must be allowed on at least 2 sides of the decking

Frame

15mm away from wall